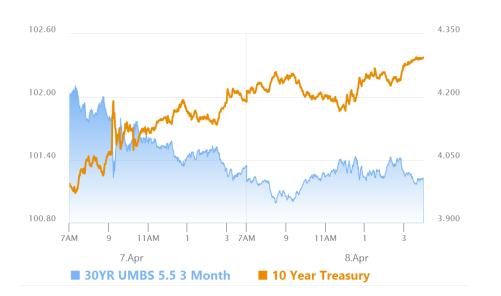

## Heavy Losses as Bonds Brace For Tougher Times

MBS Recap Matthew Graham | 5:34 PM

This morning's commentary suggested that "liberation day volatility has come and gone." That's true, but now we've moved on to the volatility associated with actual tariff implementations. While there was some hope and even expectation regarding "deals" being worked out, there's been notable escalation with China over the past 24 hours and it's causing issues for bonds for a variety of reasons (detailed in today's video). Inflation is a concern, but not the biggest. On an esoteric note, foreign Treasury demand correlates with import volume, so if tariffs lead to sharply reduced imports from the likes of China, it has implications for Treasury demand in the future. Compounding the problem is that a system that relies more on tariffs for revenue will then have to issue more Treasuries to address shortfalls. Bottom line: unfriendly double whammy for rates, regardless of inflation.

#### Market Movement Recap

- 09:35 AM Weaker overnight and losing more ground in early trading. MBS down an eighth and 10yr up 6.7bps at 4.24
- 01:54 PM Decent recovery into mid-day, but getting shaky again now. MBS down 2 ticks (.06) and 10yr up 6.3bps at 4.237
- 04:27 PM Weakest levels of the day with MBS down 3/8ths and 10yr up 11.5bps at 4.288

#### Lock / Float Considerations

The first 2 days of this week have served as a sobering reminder: rallies that are built on something as capricious as tariff policy are notoriously at risk of major reversals and ongoing volatility. At this point, market sentiment is shifting in a way that makes it hard for bonds to improve much, even if the tariff news improves. Either way, the takeaway is the same: it makes more sense to be defensive until we see how Treasuries are doing after this week's auctions and inflation data.