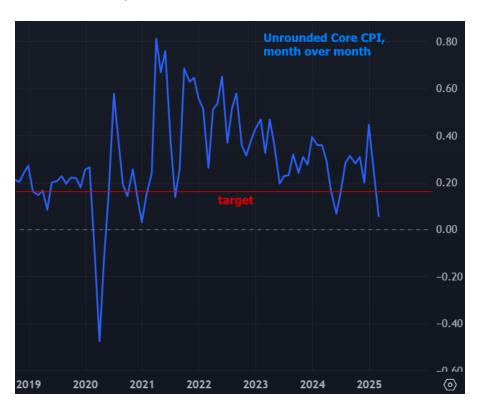

## The Day Ahead: CPI Finally Drops Big, Just in Time to be Irrelevant

It feels very odd to label a report like CPI as "irrelevant," and to be fair, traders were still paying some attention, but the trading response, in general, makes it clear that the current focus is elsewhere. In fact, the absence of any lasting response to this morning's data is nothing less than surprising considering just how low the CPI numbers were. The only way to reconcile the paradoxical reaction is with the knowledge that this CPI report is a look back to a simpler time when prices had yet to be impacted by tariffs. It's not that traders are 100% sure that tariffs will cause inflation to surge. Rather, it's the uncertainty of the tariff impact that makes this report less actionable.