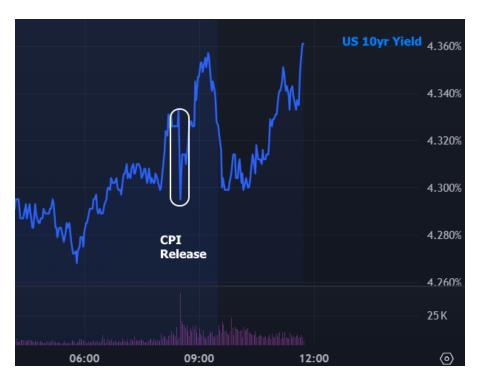

## The Day Ahead: CPI Finally Drops Big, Just in Time to be Irrelevant

It feels very odd to label a report like CPI as "irrelevant," and to be fair, traders were still paying some attention, but the trading response, in general, makes it clear that the current focus is elsewhere. In fact, the absence of any lasting response to this morning's data is nothing less than surprising considering just how low the CPI numbers were. The only way to reconcile the paradoxical reaction is with the knowledge that this CPI report is a look back to a simpler time when prices had yet to be impacted by tariffs. It's not that traders are 100% sure that tariffs will cause inflation to surge. Rather, it's the uncertainty of the tariff impact that makes this report less actionable.