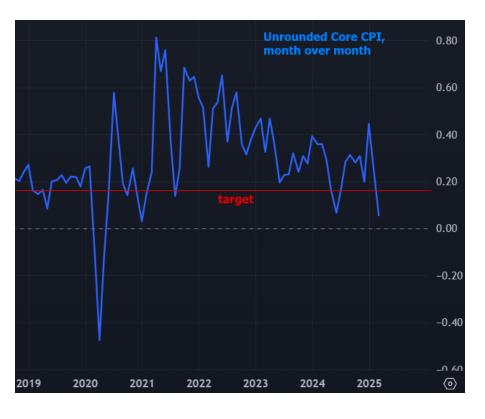

## The Day Ahead: CPI Finally Drops Big, Just in Time to be Irrelevant

It feels very odd to label a report like CPI as "irrelevant," and to be fair, traders were still paying some attention, but the trading response, in general, makes it clear that the current focus is elsewhere. In fact, the absence of any lasting response to this morning's data is nothing less than surprising considering just how low the CPI numbers were. The only way to reconcile the paradoxical reaction is with the knowledge that this CPI report is a look back to a simpler time when prices had yet to be impacted by tariffs. It's not that traders are 100% sure that tariffs will cause inflation to surge. Rather, it's the uncertainty of the tariff impact that makes this report less actionable.