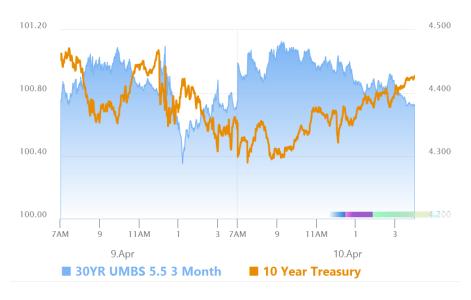

#### Market Movement Recap

- 11:19 AM Paradoxically modestly weaker after CPI data. MBS down 5 ticks (.16) and 10yr down 1.3bps at 4.34 ( up from lows of 4.29+).
- 12:13 PM Weakest levels. MBS down nearly 3/8ths and 10yr up 2bps at 4.373

#### Technicals/Trends in 10yr (why 10yr)

- Ceiling/Support (can be used as "lock triggers")
  - ° 4.48
  - ° **4.40**
- Floor/Resistance
  - **3.92**
  - **3.99**
  - ° 4.05
  - **4.12**
  - **4.19**
  - 4.34

#### 30YR UMBS 5.5

© MBS Live, LLC. All rights reserved. This newsletter is a service of MBS Live.

30YR UMBS 6.0 30YR GNMA 5.5 15YR UMBS-15 5.0

| US Treasuries |        |         |  |  |
|---------------|--------|---------|--|--|
| 10 YR         | 4.431% | +0.079% |  |  |
| 2 YR          | 3.877% | -0.045% |  |  |
| 30 YR         | 4.889% | +0.148% |  |  |
| 5 YR          | 4.074% | +0.034% |  |  |