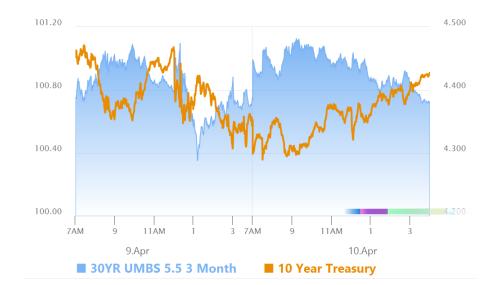

#### Market Movement Recap

11:19 AM Paradoxically modestly weaker after CPI data. MBS down 5 ticks (.16) and 10yr down 1.3bps at 4.34 ( up from lows of 4.29+).

12:13 PM Weakest levels. MBS down nearly 3/8ths and 10yr up 2bps at 4.373

03:30 PM New lows, down almost half a point in MBS and up 5bps at 4.40 in 10yr yield.