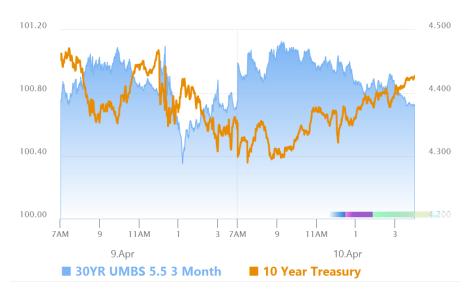

### The Reasons May be Esoteric, But The Selling is Real

MBS Recap Matthew Graham | 5:07 PM

Bonds sold off today, in spite of a very bond-friendly CPI. One reason for that is the market's assumption that it will need to wait and see what tariffs do to inflation in the coming months. Another reason is the laundry list of reasons discussed in yesterday's recap. A new reason added to today's mix in the form of the passage of the budget framework in the House. As passed, there is \$1.5 trillion in spending cuts staked simply on reassurances from Johnson and Thune. Markets didn't love the implications for Treasury issuance. The long end of the yield curve (10yr, 30yr, etc) took most of the damage while Fed rate expectations keep the short end of the curve anchored (i.e. a 2yr Treasury won't drift too far above medium term Fed Funds Rate expectations). So bonds had selling to do and 2s weren't eligible, per se. Result: bigger sell-off than we otherwise would have seen in 10s/30s.

#### Market Movement Recap

- 11:19 AM Paradoxically modestly weaker after CPI data. MBS down 5 ticks (.16) and 10yr down 1.3bps at 4.34 ( up from lows of 4.29+).
- 12:13 PM Weakest levels. MBS down nearly 3/8ths and 10yr up 2bps at 4.373

#### 30YR UMBS 5.5

© MBS Live, LLC. All rights reserved. This newsletter is a service of MBS Live.

30YR UMBS 6.0 30YR GNMA 5.5 15YR UMBS-15 5.0

| US Treasuries |        |         |  |  |
|---------------|--------|---------|--|--|
| 10 YR         | 4.431% | +0.079% |  |  |
| 2 YR          | 3.877% | -0.045% |  |  |
| 30 YR         | 4.889% | +0.148% |  |  |
| 5 YR          | 4.074% | +0.034% |  |  |