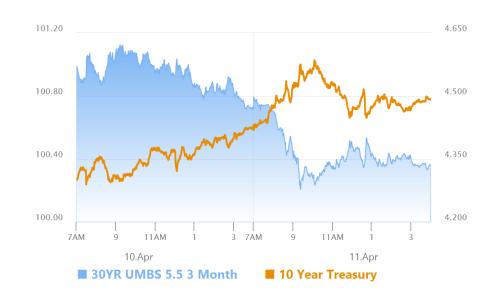

Market Movement Recap

09:34 AM Losing ground despite softer PPI. MBS down more than a quarter point and 10yr up 6.4bps at 4.496 Nice reversal off weaker levels. MBS now down only an eighth and 10yr up only 2.2bps at 4.45

02:35 PM Fizzling sideways now. MBS down 7 ticks (.22) and 10yr up 6.7bps at 4.499