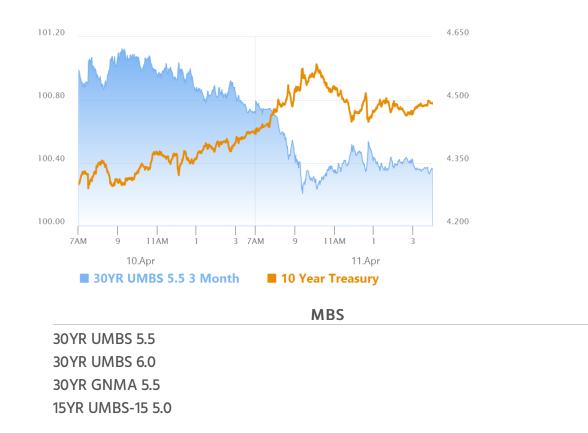

#### Market Movement Recap

- 09:34 AM Losing ground despite softer PPI. MBS down more than a quarter point and 10yr up 6.4bps at 4.496
- 12:51 PM Nice reversal off weaker levels. MBS now down only an eighth and 10yr up only 2.2bps at 4.45
- 02:35 PM Fizzling sideways now. MBS down 7 ticks (.22) and 10yr up 6.7bps at 4.499

### **MBS & Treasury Markets**

|       | US Treasuries |         |  |  |
|-------|---------------|---------|--|--|
| 10 YR | 4.491%        | +0.058% |  |  |
| 2 YR  | 3.961%        | +0.087% |  |  |
| 30 YR | 4.868%        | -0.022% |  |  |
| 5 YR  | 4.160%        | +0.086% |  |  |
|       |               |         |  |  |