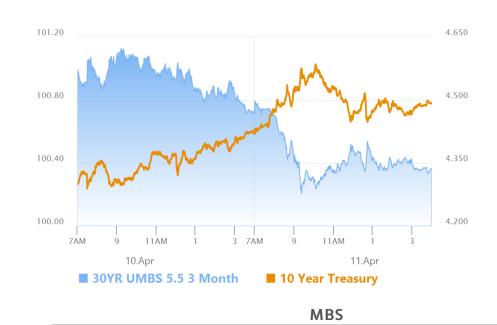

# Rough Week For Bonds. No Help From Friendly Data

MBS Recap Matthew Graham | 4:59 PM

Bonds managed to recover modestly after the initial yield spike in the morning hours, but nonetheless earned the honor of seeing the biggest week over week jump in 10yr yields since 1981 (note: some outlets are saying 2001 or 1987, but we're not seeing that, and it doesn't really matter. It was a rough week, is the point). Looked at as a 2 week time frame, and it was on par with many other recent examples of moderately brisk selling. That leaves the upcoming week and a half in a great position to let us know how freaked out we should be.

Market Movement Recap

- 09:34 AM Losing ground despite softer PPI. MBS down more than a quarter point and 10yr up 6.4bps at 4.496
- 12:51 PM Nice reversal off weaker levels. MBS now down only an eighth and 10yr up only 2.2bps at 4.45