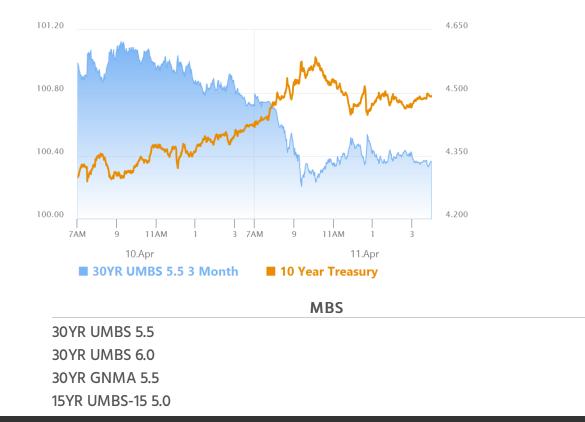

# Rough Week For Bonds. No Help From Friendly Data

MBS Recap Matthew Graham | 4:59 PM

Bonds managed to recover modestly after the initial yield spike in the morning hours, but nonetheless earned the honor of seeing the biggest week over week jump in 10yr yields since 1981 (note: some outlets are saying 2001 or 1987, but we're not seeing that, and it doesn't really matter. It was a rough week, is the point). Looked at as a 2 week time frame, and it was on par with many other recent examples of moderately brisk selling. That leaves the upcoming week and a half in a great position to let us know how freaked out we should be.