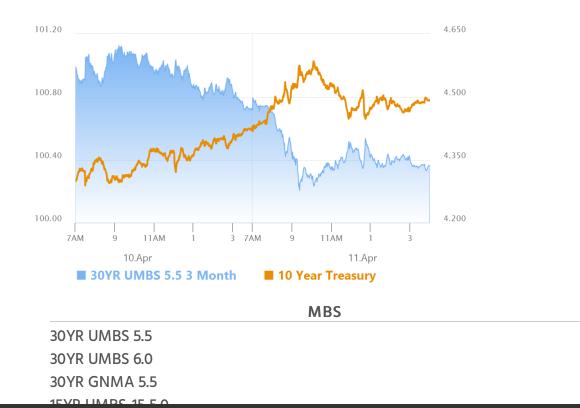

# Rough Week For Bonds. No Help From Friendly Data

MBS Recap Matthew Graham | 4:59 PM

Bonds managed to recover modestly after the initial yield spike in the morning hours, but nonetheless earned the honor of seeing the biggest week over week jump in 10yr yields since 1981 (note: some outlets are saying 2001 or 1987, but we're not seeing that, and it doesn't really matter. It was a rough week, is the point). Looked at as a 2 week time frame, and it was on par with many other recent examples of moderately brisk selling. That leaves the upcoming week and a half in a great position to let us know how freaked out we should be.

### Market Movement Recap

- 09:34 AM Losing ground despite softer PPI. MBS down more than a quarter point and 10yr up 6.4bps at 4.496
- 12:51 PM Nice reversal off weaker levels. MBS now down only an eighth and 10yr up only 2.2bps at 4.45
- 02:35 PM Fizzling sideways now. MBS down 7 ticks (.22) and 10yr up 6.7bps at 4.499