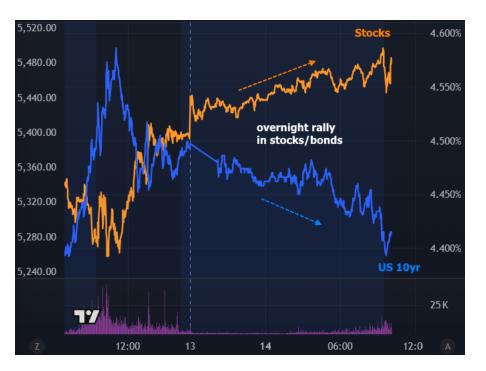

## The Day Ahead: Cautious Optimism on Electronic Tariff Exclusions

Friday afternoon's memorandum on tariff exclusions set the stage for stronger trading in stocks and bonds in the overnight session. Bonds rallied steadily in Asia/Europe and have continued to improve in early domestic trading. Data is nearly non-existent today, with only the relatively obscure NY Fed Consumer Survey on tap at 11am ET. Several Fed speakers will be making the rounds shortly thereafter, but two of the four speeches occur after market hours. Moreover, most Fed speakers have been singing similar tunes recently (tariffs could cause more inflation than previously thought, policy is well-positioned to respond, no rush to change until uncertainty is cleared up).