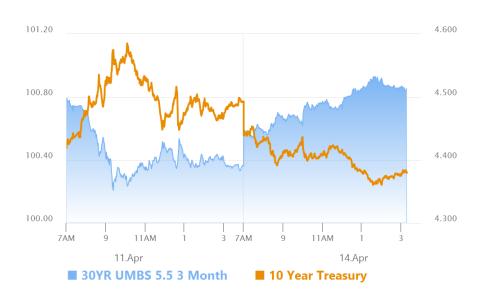

#### Market Movement Recap

- 09:41 AM Stronger overnight on electronic tariff exemptions. MBS up half a point and 10yr down 9.2bps at 4.058
- 11:04 AM Modest additional gains after NY Fed inflation data. MBS up 13 ticks (.41). 10yr down 10bps at 4.05
- 01:20 PM Best levels of the day in Treasuries. 10yr down 11.7bps at 4.033. MBS up 12 ticks (3/8ths).
- 03:26 PM Just a bit stronger. MBS up just over 5/8ths and 10yr down 11.8bps at 4.373

### **MBS & Treasury Markets**

MBS

| INIDO         |                                   |
|---------------|-----------------------------------|
|               | 30YR UMBS 5.5                     |
|               | 30YR UMBS 6.0                     |
|               | 30YR GNMA 5.5                     |
|               | 15YR UMBS-15 5.0                  |
| US Treasuries |                                   |
| 4.379%        | 10 YR                             |
| 3.845%        | 2 YR                              |
| 4.810%        | 30 YR                             |
| 4.013%        | 5 YR                              |
|               | US Treasuries<br>4.379%<br>3.845% |