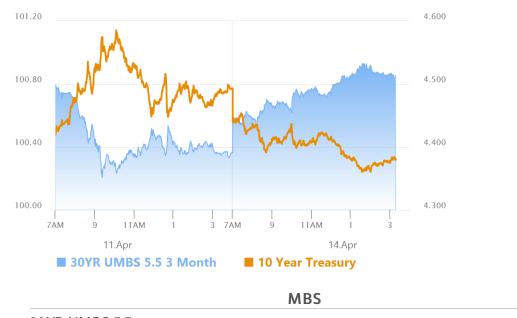

# Bonds Build on Overnight Gains After Another Tariff Change

MBS Recap Matthew Graham | 4:17 PM

It was a low drama session for bonds with overnight gains managing to remain intact during the AM hours and additional improvement in the PM hours. There wasn't any glaringly obvious individual market mover during domestic hours, although some would say comments from Fed's Waller certainly didn't hurt. Rather, we saw consistent, moderate, generalized buying demand as traders need not price in as much panic as last week if the tariff outlook is becoming progressively less onerous. Whether this is a brief reprieve remains to be seen. And we may have to wait a bit longer to sort that out considering there are only 2.5 more days left to trade this week due to the holiday calendar.