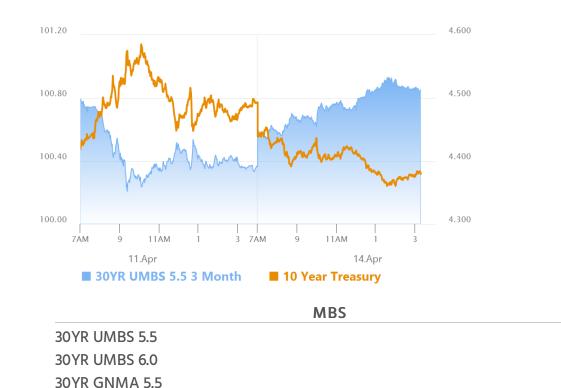

#### Market Movement Recap

- 09:41 AM Stronger overnight on electronic tariff exemptions. MBS up half a point and 10yr down 9.2bps at 4.058
- 11:04 AM Modest additional gains after NY Fed inflation data. MBS up 13 ticks (.41). 10yr down 10bps at 4.05
- 01:20 PM Best levels of the day in Treasuries. 10yr down 11.7bps at 4.033. MBS up 12 ticks (3/8ths).
- 03:26 PM Just a bit stronger. MBS up just over 5/8ths and 10yr down 11.8bps at 4.373