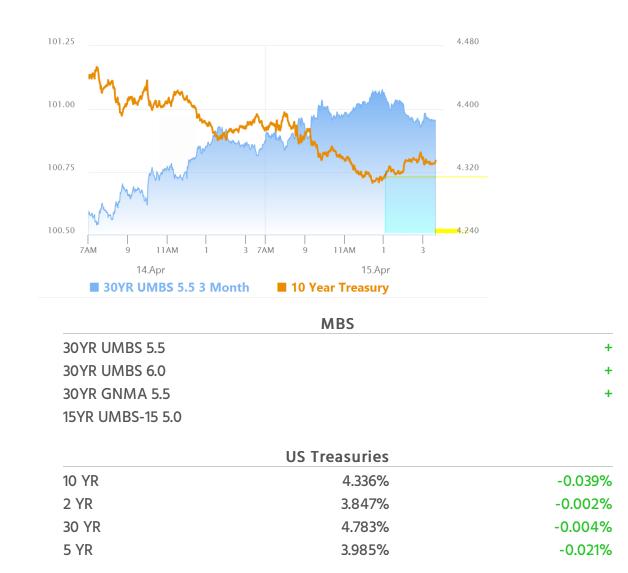

#### **Market Movement Recap**

- 10:16 AM Choppy, sideways, but slightly stronger overnight. MBS up 3 ticks (.09) and 10yr down about half a bp at 4.367
- 01:04 PM Gains continue. MBS up a quarter point and 10yr down 5.5bps at 4.32
- 03:13 PM Down an eighth from the best levels of the day, but still up 5 ticks (.16). 10yr down 4bps at 4.333, but up a few bps from best levels.
- 04:34 PM Avoiding further weakness this afternoon. MBS up 5 ticks (.16) and 10yr down 4.4bps at 4.33

### Technicals/Trends in 10yr (why 10yr)

- Ceiling/Support (can be used as "lock triggers")
  - **4.64**
  - **4.48**
- Floor/Resistance
  - **3.99**
  - **4.05**
  - **4.12**
  - **4.19**
  - 4.34
  - **4.40**