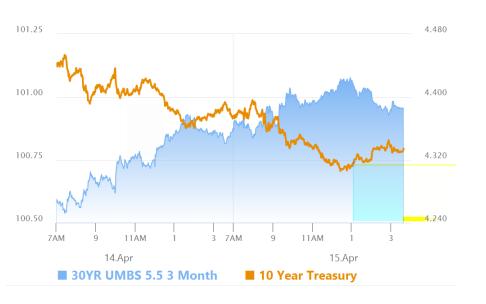

## Market Movement Recap

10:16 AM Choppy, sideways, but slightly stronger overnight. MBS up 3 ticks (.09) and 10yr down about half a bp at 4.367

- 01:04 PM Gains continue. MBS up a quarter point and 10yr down 5.5bps at 4.32
- 03:13 PM Down an eighth from the best levels of the day, but still up 5 ticks (.16). 10yr down 4bps at 4.333, but up a few bps from best levels.
- 04:34 PM Avoiding further weakness this afternoon. MBS up 5 ticks (.16) and 10yr down 4.4bps at 4.33