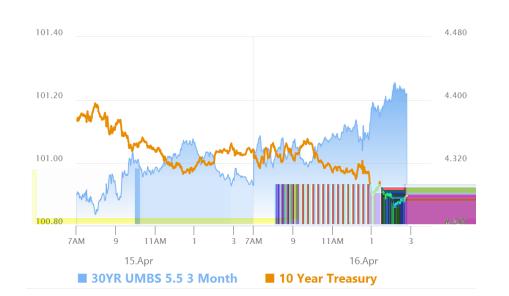

# Bonds Reprise Familiar Role as a Safe Haven Amid Renewed Rout in Stocks

MBS Recap Matthew Graham | 3:47 PM

You've seen it plenty of times so far in 2025. You've wondered what the heck happened to it during last week's volatile tariff announcement aftermath. Now today, more than any other day this week, a good, old-fashioned flight to safety helped the bond market realize some decent gains. Powell's speech at 1:30pm ET was the clear catalyst, with warnings for the economy and reassurances for the bond market's smooth functioning. At this point, bonds are right back in line with the flat, narrow range seen between late February and late March.

#### Update

8:40 AM Unchanged Overnight. Minimal Reaction to Retail Sales So Far

#### Alert

10:46 AM Down an Eighth From Highs

#### **MBS Morning**

11:35 AM The Big Calm-Down Continues. Powell on Deck

#### Market Movement Recap

- 08:42 AM sideways to slightly stronger overnight. Minimal reaction to data. MBS up 1 tick (.03) and 10yr down 0.4 bps at 4.33
- 10:47 AM 5.5 UMBS are now down 1 tick (0.03) on the day and 10yr yields up 1.2bps at 4.348
- 01:51 PM Some volatility surrounding Powell, but holding gains, mostly. MBS up an eighth on the day and 10yr down 2.8bps at 4.308
- 02:40 PM Stronger during and after Powell. MBS up 7 ticks (.22) and 10yr down 5.8bps at 4.278