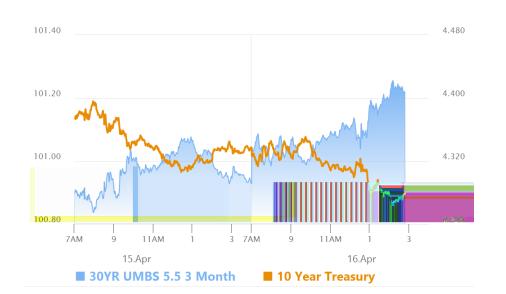

# Bonds Reprise Familiar Role as a Safe Haven Amid Renewed Rout in Stocks

MBS Recap Matthew Graham | 3:47 PM

You've seen it plenty of times so far in 2025. You've wondered what the heck happened to it during last week's volatile tariff announcement aftermath. Now today, more than any other day this week, a good, old-fashioned flight to safety helped the bond market realize some decent gains. Powell's speech at 1:30pm ET was the clear catalyst, with warnings for the economy and reassurances for the bond market's smooth functioning. At this point, bonds are right back in line with the flat, narrow range seen between late February and late March.

#### Update

8:40 AM Unchanged Overnight. Minimal Reaction to Retail Sales So Far

#### Alert

10:46 AM Down an Eighth From Highs

#### **MBS Morning**

11:35 AM The Big Calm-Down Continues. Powell on Deck

### Market Movement Recap

- 08:42 AM sideways to slightly stronger overnight. Minimal reaction to data. MBS up 1 tick (.03) and 10yr down 0.4 bps at 4.33
- 10:47 AM 5.5 UMBS are now down 1 tick (0.03) on the day and 10yr yields up 1.2bps at 4.348
- 01:51 PM Some volatility surrounding Powell, but holding gains, mostly. MBS up an eighth on the day and 10yr down 2.8bps at 4.308
- 02:40 PM Stronger during and after Powell. MBS up 7 ticks (.22) and 10yr down 5.8bps at 4.278