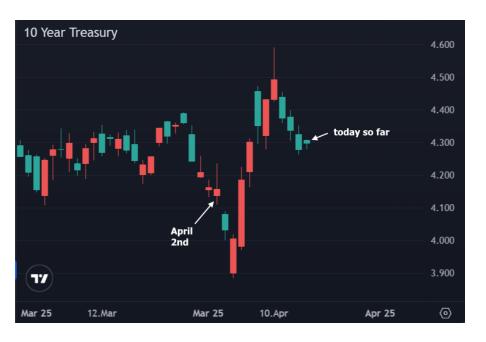

## The Day Ahead: Slow Start, Narrowest Range, Early Close

The market and market participants could use a break after everything endured over the past 2 weeks. This holiday-shortened week turned out to provide a timely opportunity. Economic data has been a relative non-event, including today's big drop in Philly Fed. Trading ranges have been much narrower than last week. Unless something changes in a big way this afternoon, today's range will be the narrowest since before the April 2nd tariff announcement. Yes, bonds are off to a slightly weaker start, but that's an afterthought considering the solid gains over the past 3 days.