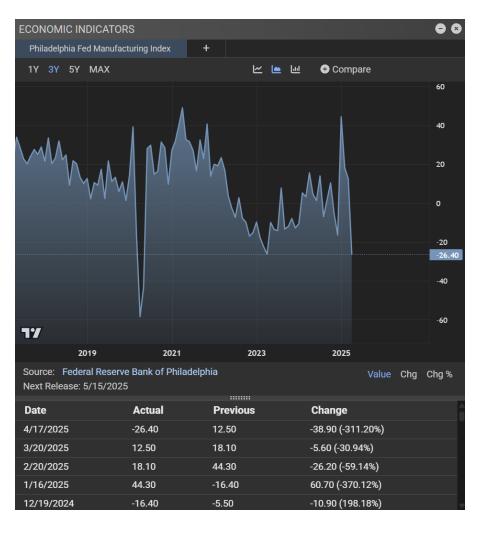

## The Day Ahead: Slow Start, Narrowest Range, Early Close

The market and market participants could use a break after everything endured over the past 2 weeks. This holiday-shortened week turned out to provide a timely opportunity. Economic data has been a relative non-event, including today's big drop in Philly Fed. Trading ranges have been much narrower than last week. Unless something changes in a big way this afternoon, today's range will be the narrowest since before the April 2nd tariff announcement. Yes, bonds are off to a slightly weaker start, but that's an afterthought considering the solid gains over the past 3 days.