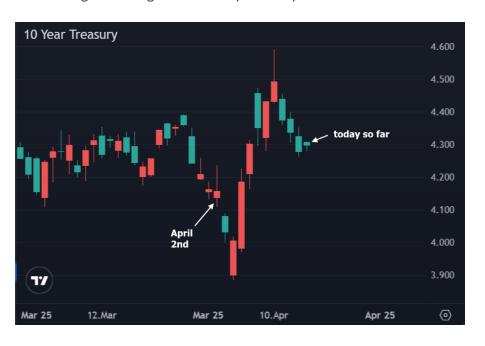

## The Day Ahead: Slow Start, Narrowest Range, Early Close

The market and market participants could use a break after everything endured over the past 2 weeks. This holiday-shortened week turned out to provide a timely opportunity. Economic data has been a relative non-event, including today's big drop in Philly Fed. Trading ranges have been much narrower than last week. Unless something changes in a big way this afternoon, today's range will be the narrowest since before the April 2nd tariff announcement. Yes, bonds are off to a slightly weaker start, but that's an afterthought considering the solid gains over the past 3 days.