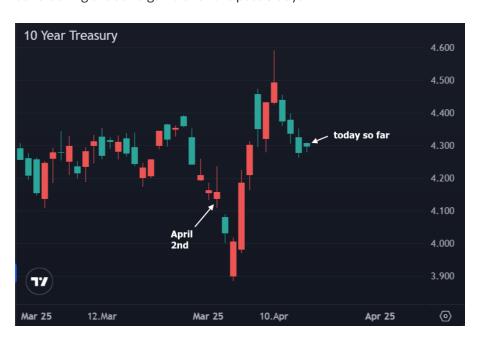

## The Day Ahead: Slow Start, Narrowest Range, Early Close

The market and market participants could use a break after everything endured over the past 2 weeks. This holiday-shortened week turned out to provide a timely opportunity. Economic data has been a relative non-event, including today's big drop in Philly Fed. Trading ranges have been much narrower than last week. Unless something changes in a big way this afternoon, today's range will be the narrowest since before the April 2nd tariff announcement. Yes, bonds are off to a slightly weaker start, but that's an afterthought considering the solid gains over the past 3 days.