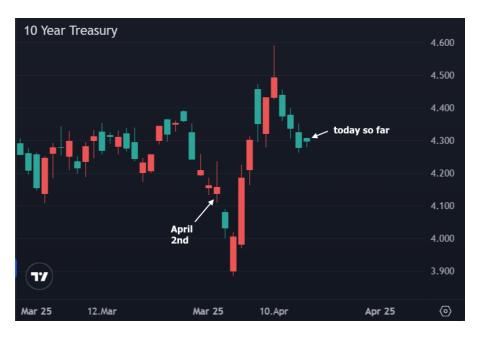

## The Day Ahead: Slow Start, Narrowest Range, Early Close

The market and market participants could use a break after everything endured over the past 2 weeks. This holiday-shortened week turned out to provide a timely opportunity. Economic data has been a relative non-event, including today's big drop in Philly Fed. Trading ranges have been much narrower than last week. Unless something changes in a big way this afternoon, today's range will be the narrowest since before the April 2nd tariff announcement. Yes, bonds are off to a slightly weaker start, but that's an afterthought considering the solid gains over the past 3 days.