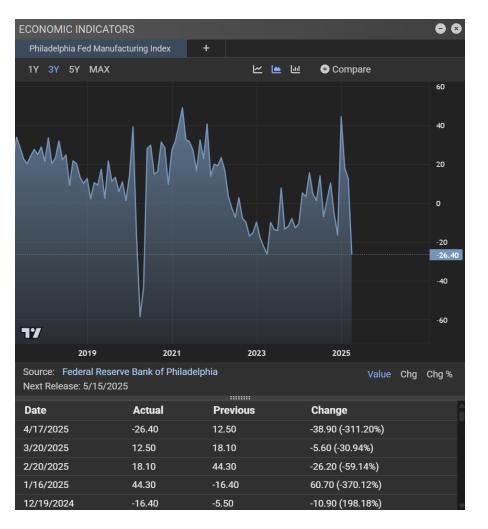

## The Day Ahead: Slow Start, Narrowest Range, Early Close

The market and market participants could use a break after everything endured over the past 2 weeks. This holiday-shortened week turned out to provide a timely opportunity. Economic data has been a relative non-event, including today's big drop in Philly Fed. Trading ranges have been much narrower than last week. Unless something changes in a big way this afternoon, today's range will be the narrowest since before the April 2nd tariff announcement. Yes, bonds are off to a slightly weaker start, but that's an afterthought considering the solid gains over the past 3 days.