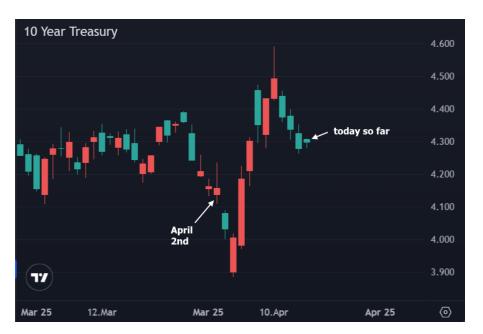

## The Day Ahead: Slow Start, Narrowest Range, Early Close

The market and market participants could use a break after everything endured over the past 2 weeks. This holiday-shortened week turned out to provide a timely opportunity. Economic data has been a relative non-event, including today's big drop in Philly Fed. Trading ranges have been much narrower than last week. Unless something changes in a big way this afternoon, today's range will be the narrowest since before the April 2nd tariff announcement. Yes, bonds are off to a slightly weaker start, but that's an afterthought considering the solid gains over the past 3 days.