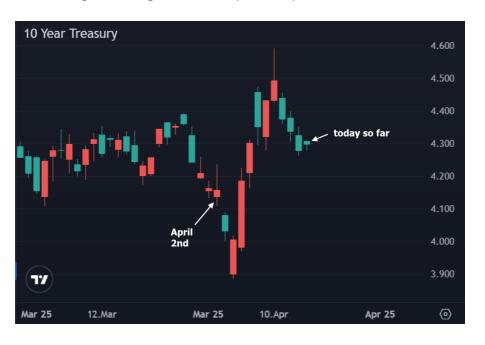

## The Day Ahead: Slow Start, Narrowest Range, Early Close

The market and market participants could use a break after everything endured over the past 2 weeks. This holiday-shortened week turned out to provide a timely opportunity. Economic data has been a relative non-event, including today's big drop in Philly Fed. Trading ranges have been much narrower than last week. Unless something changes in a big way this afternoon, today's range will be the narrowest since before the April 2nd tariff announcement. Yes, bonds are off to a slightly weaker start, but that's an afterthought considering the solid gains over the past 3 days.