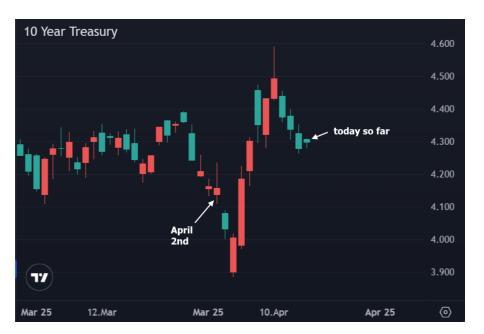

## The Day Ahead: Slow Start, Narrowest Range, Early Close

The market and market participants could use a break after everything endured over the past 2 weeks. This holiday-shortened week turned out to provide a timely opportunity. Economic data has been a relative non-event, including today's big drop in Philly Fed. Trading ranges have been much narrower than last week. Unless something changes in a big way this afternoon, today's range will be the narrowest since before the April 2nd tariff announcement. Yes, bonds are off to a slightly weaker start, but that's an afterthought considering the solid gains over the past 3 days.