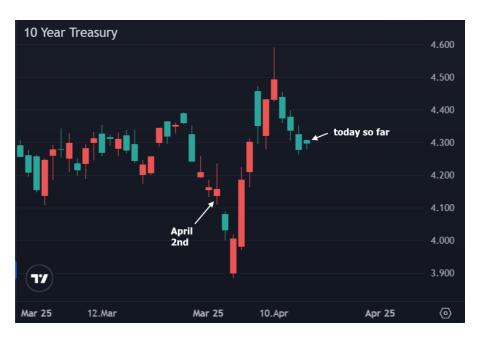

## The Day Ahead: Slow Start, Narrowest Range, Early Close

The market and market participants could use a break after everything endured over the past 2 weeks. This holiday-shortened week turned out to provide a timely opportunity. Economic data has been a relative non-event, including today's big drop in Philly Fed. Trading ranges have been much narrower than last week. Unless something changes in a big way this afternoon, today's range will be the narrowest since before the April 2nd tariff announcement. Yes, bonds are off to a slightly weaker start, but that's an afterthought considering the solid gains over the past 3 days.