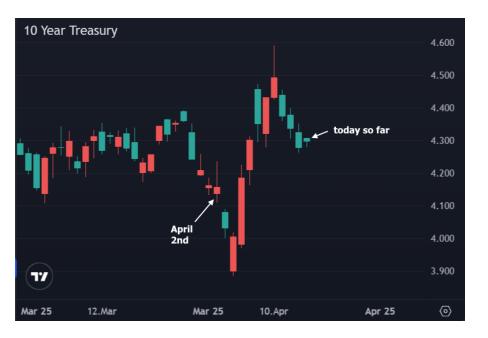

## The Day Ahead: Slow Start, Narrowest Range, Early Close

The market and market participants could use a break after everything endured over the past 2 weeks. This holiday-shortened week turned out to provide a timely opportunity. Economic data has been a relative non-event, including today's big drop in Philly Fed. Trading ranges have been much narrower than last week. Unless something changes in a big way this afternoon, today's range will be the narrowest since before the April 2nd tariff announcement. Yes, bonds are off to a slightly weaker start, but that's an afterthought considering the solid gains over the past 3 days.