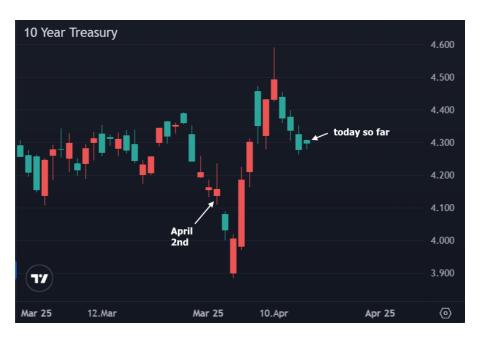

## The Day Ahead: Slow Start, Narrowest Range, Early Close

The market and market participants could use a break after everything endured over the past 2 weeks. This holiday-shortened week turned out to provide a timely opportunity. Economic data has been a relative non-event, including today's big drop in Philly Fed. Trading ranges have been much narrower than last week. Unless something changes in a big way this afternoon, today's range will be the narrowest since before the April 2nd tariff announcement. Yes, bonds are off to a slightly weaker start, but that's an afterthought considering the solid gains over the past 3 days.