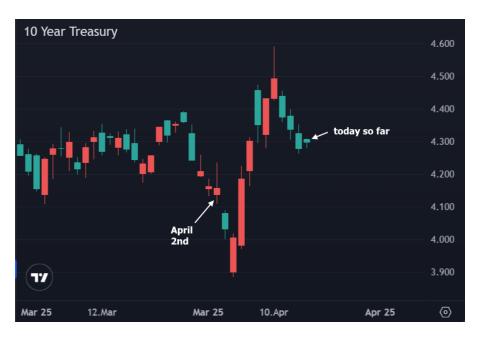

## The Day Ahead: Slow Start, Narrowest Range, Early Close

The market and market participants could use a break after everything endured over the past 2 weeks. This holiday-shortened week turned out to provide a timely opportunity. Economic data has been a relative non-event, including today's big drop in Philly Fed. Trading ranges have been much narrower than last week. Unless something changes in a big way this afternoon, today's range will be the narrowest since before the April 2nd tariff announcement. Yes, bonds are off to a slightly weaker start, but that's an afterthought considering the solid gains over the past 3 days.