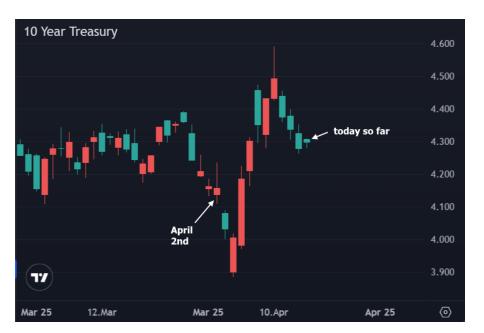

## The Day Ahead: Slow Start, Narrowest Range, Early Close

The market and market participants could use a break after everything endured over the past 2 weeks. This holiday-shortened week turned out to provide a timely opportunity. Economic data has been a relative non-event, including today's big drop in Philly Fed. Trading ranges have been much narrower than last week. Unless something changes in a big way this afternoon, today's range will be the narrowest since before the April 2nd tariff announcement. Yes, bonds are off to a slightly weaker start, but that's an afterthought considering the solid gains over the past 3 days.