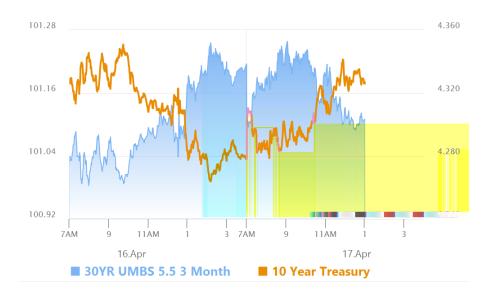

## Don't Sweat The Modest Weakness

MBS Recap Matthew Graham | 4:47 PM

Bonds began the day roughly unchanged and very flat for most of the morning. MBS began falling as we moved into the PM hours, ultimately resulting in a handful of negative reprices, about a quarter point of weakness, and a 4+bp jump in Treasury yields. If the frame of reference is limited to the domestic session, this is a moderate sell-off at best, but in the bigger picture, it was not even worth mentioning, let alone considering as a cause of concern. Bonds are heading into the 3 day weekend at much less alarming levels than last week, and with the the same requirement to wait for clarity on fiscal policies before the next major movement is revealed.

#### **Market Movement Recap**

- 08:43 AM Initially weaker overnight, then reversing into U.S. hours. Slightly stronger after data. MBS down 1 tick (.03) and 10yr up 0.7bps at 4.285
- 12:37 PM Weakest levels now. MBS down an eighth and 10yr up 5.1bps at 4.329