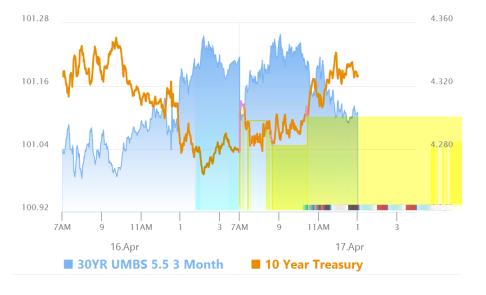

# Don't Sweat The Modest Weakness

MBS Recap Matthew Graham | 4:47 PM

Bonds began the day roughly unchanged and very flat for most of the morning. MBS began falling as we moved into the PM hours, ultimately resulting in a handful of negative reprices, about a quarter point of weakness, and a 4+bp jump in Treasury yields. If the frame of reference is limited to the domestic session, this is a moderate sell-off at best, but in the bigger picture, it was not even worth mentioning, let alone considering as a cause of concern. Bonds are heading into the 3 day weekend at much less alarming levels than last week, and with the the same requirement to wait for clarity on fiscal policies before the next major movement is revealed.

### Market Movement Recap

- 08:43 AM Initially weaker overnight, then reversing into U.S. hours. Slightly stronger after data. MBS down 1 tick (.03) and 10yr up 0.7bps at 4.285
- 12:37 PM Weakest levels now. MBS down an eighth and 10yr up 5.1bps at 4.329