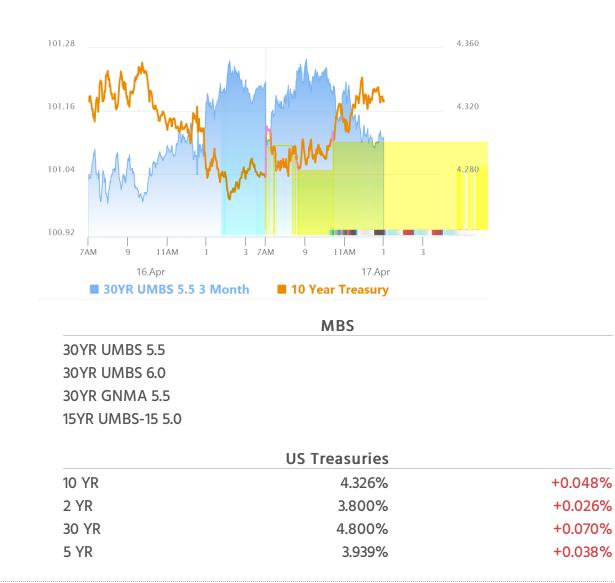

## Don't Sweat The Modest Weakness

MBS Recap Matthew Graham | 4:47 PM

Bonds began the day roughly unchanged and very flat for most of the morning. MBS began falling as we moved into the PM hours, ultimately resulting in a handful of negative reprices, about a quarter point of weakness, and a 4+bp jump in Treasury yields. If the frame of reference is limited to the domestic session, this is a moderate sell-off at best, but in the bigger picture, it was not even worth mentioning, let alone considering as a cause of concern. Bonds are heading into the 3 day weekend at much less alarming levels than last week, and with the the same requirement to wait for clarity on fiscal policies before the next major movement is revealed.

#### Market Movement Recap

- 08:43 AM Initially weaker overnight, then reversing into U.S. hours. Slightly stronger after data. MBS down 1 tick (.03) and 10yr up 0.7bps at 4.285
- 12:37 PM Weakest levels now. MBS down an eighth and 10yr up 5.1bps at 4.329

#### Lock / Float Considerations

Markets sent a strong message to the administration regarding the implementation of tariff policies and the administration adjusted. Markets have subsequently adjusted back to the pre-tariff range. Volatility risk remains higher than normal and the farther yields fall into the pre-tariff range (roughly 4.15 - 4.40% in 10vr yield), the more a defensive strategy makes sense

### Technicals/Trends in 10yr (why 10yr)

- Ceiling/Support (can be used as "lock triggers")
  - 4.64
  - **4.48**
- Floor/Resistance
  - **3.99**
  - **4.05**
  - **4.12**
  - **4.19**
  - 4.34
  - **4.40**