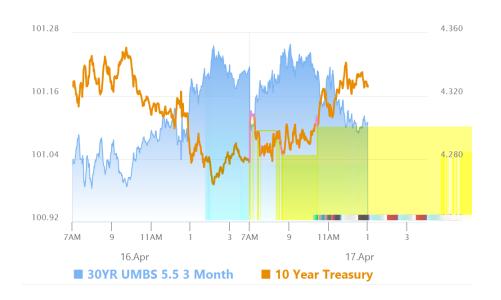

### Don't Sweat The Modest Weakness

MBS Recap Matthew Graham | 4:47 PM

Bonds began the day roughly unchanged and very flat for most of the morning. MBS began falling as we moved into the PM hours, ultimately resulting in a handful of negative reprices, about a quarter point of weakness, and a 4+bp jump in Treasury yields. If the frame of reference is limited to the domestic session, this is a moderate sell-off at best, but in the bigger picture, it was not even worth mentioning, let alone considering as a cause of concern. Bonds are heading into the 3 day weekend at much less alarming levels than last week, and with the the same requirement to wait for clarity on fiscal policies before the next major movement is revealed.

#### Market Movement Recap

- 08:43 AM Initially weaker overnight, then reversing into U.S. hours. Slightly stronger after data. MBS down 1 tick (.03) and 10yr up 0.7bps at 4.285
- 12:37 PM Weakest levels now. MBS down an eighth and 10yr up 5.1bps at 4.329