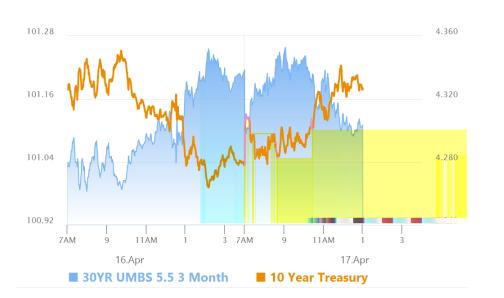

#### 12:32 PM Weakest Levels Of The Day

#### Market Movement Recap

- 08:43 AM Initially weaker overnight, then reversing into U.S. hours. Slightly stronger after data. MBS down 1 tick (.03) and 10yr up 0.7bps at 4.285
- 12:37 PM Weakest levels now. MBS down an eighth and 10yr up 5.1bps at 4.329