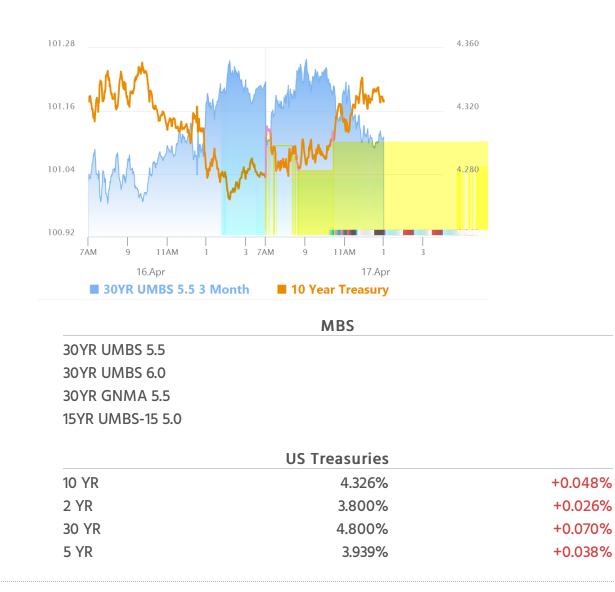

## Don't Sweat The Modest Weakness

MBS Recap Matthew Graham | 4:47 PM

Bonds began the day roughly unchanged and very flat for most of the morning. MBS began falling as we moved into the PM hours, ultimately resulting in a handful of negative reprices, about a quarter point of weakness, and a 4+bp jump in Treasury yields. If the frame of reference is limited to the domestic session, this is a moderate sell-off at best, but in the bigger picture, it was not even worth mentioning, let alone considering as a cause of concern. Bonds are heading into the 3 day weekend at much less alarming levels than last week, and with the the same requirement to wait for clarity on fiscal policies before the next major movement is revealed.