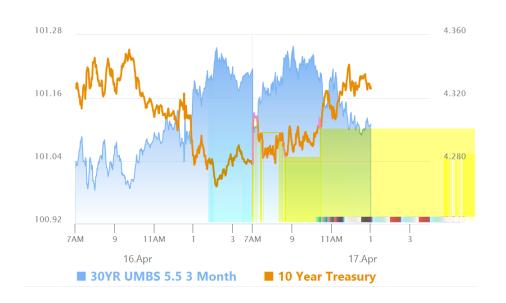

# Don't Sweat The Modest Weakness

MBS Recap Matthew Graham | 4:47 PM

Bonds began the day roughly unchanged and very flat for most of the morning. MBS began falling as we moved into the PM hours, ultimately resulting in a handful of negative reprices, about a quarter point of weakness, and a 4+bp jump in Treasury yields. If the frame of reference is limited to the domestic session, this is a moderate sell-off at best, but in the bigger picture, it was not even worth mentioning, let alone considering as a cause of concern. Bonds are heading into the 3 day weekend at much less alarming levels than last week, and with the the same requirement to wait for clarity on fiscal policies before the next major movement is revealed.

#### Market Movement Recap

- 08:43 AM Initially weaker overnight, then reversing into U.S. hours. Slightly stronger after data. MBS down 1 tick (.03) and 10yr up 0.7bps at 4.285
- 12:37 PM Weakest levels now. MBS down an eighth and 10yr up 5.1bps at 4.329

#### Lock / Float Considerations

Markets sent a strong message to the administration regarding the implementation of tariff policies and the administration adjusted. Markets have subsequently adjusted back to the pre-tariff range. Volatility risk remains higher than normal and the farther yields fall into the pre-tariff range (roughly 4.15 - 4.40% in 10yr yield), the more a defensive strategy makes sense.