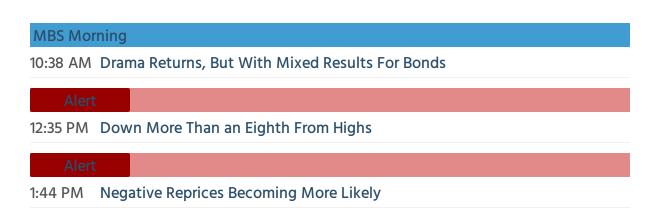

### Market Movement Recap

- 10:13 AM Weaker overnight, but pushing back since 8am ET. MBS down just over an eighth and 10yr up 3bps at 4.355
- 12:35 PM Nice gains into 1030am, but weaker since then. MBS now down 9 ticks (.28) and 10yr up 5.1bps at 4.377
- 01:44 PM weakest levels of the day for MBS with 5.5 coupons down 13 ticks (.41) and 10yr up 7.4bps at 4.40
- 04:00 PM More new lows. MBS down half a point and 10yr up 9.2bps at 4.419