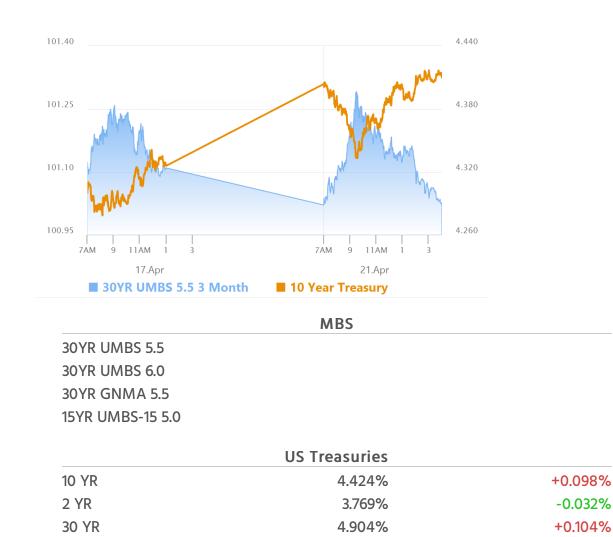

19

### Lock / Float Considerations

Rates/bonds find themselves in the unfortunate and frustrating position of being more prone to react to fiscal headlines than to economic data. This means that things may look fairly calm at times when headlines are uneventful, but volatility can pop at a moment's notice if the headlines pick back up. Clarity on tariffs/trade and the status of Fed Chair Powell's tenure will be needed in order to move past this period of elevated directional risk for rates.

© MBS Live, LLC. All rights reserved. This newsletter is a service of MBS Live.

## Technicals/Trends in 10yr (why 10yr)

- Ceiling/Support (can be used as "lock triggers")
  - ° **4.64**
  - **4.48**
- Floor/Resistance
  - o **3.99**
  - ° **4.05**
  - **4.12**
  - **4.19**
  - **4.34**
  - ° 4.40



3.978%

+0.039%

### **MBS & Treasury Markets**

5 YR

**Open Dashboard** 

Share This