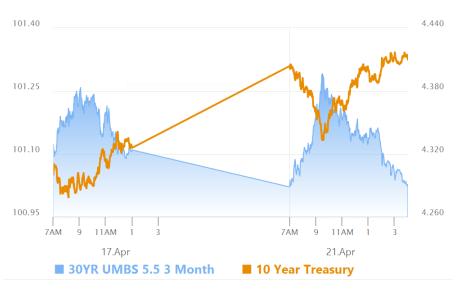

### Market Movement Recap

- 10:13 AM Weaker overnight, but pushing back since 8am ET. MBS down just over an eighth and 10yr up 3bps at 4.355
- 12:35 PM Nice gains into 1030am, but weaker since then. MBS now down 9 ticks (.28) and 10yr up 5.1bps at 4.377
- 01:44 PM weakest levels of the day for MBS with 5.5 coupons down 13 ticks (.41) and 10yr up 7.4bps at 4.40
- 04:00 PM More new lows. MBS down half a point and 10yr up 9.2bps at 4.419

### **MBS & Treasury Markets**

MBS

30YR UMBS 5.5 30YR UMBS 6.0 30YR GNMA 5.5 15YR UMBS-15 5.0

| US Treasuries |        |         |  |  |  |  |
|---------------|--------|---------|--|--|--|--|
| 10 YR         | 4.424% | +0.098% |  |  |  |  |
| 2 YR          | 3.769% | -0.032% |  |  |  |  |
| 30 YR         | 4.904% | +0.104% |  |  |  |  |
| 5 YR          | 3.978% | +0.039% |  |  |  |  |