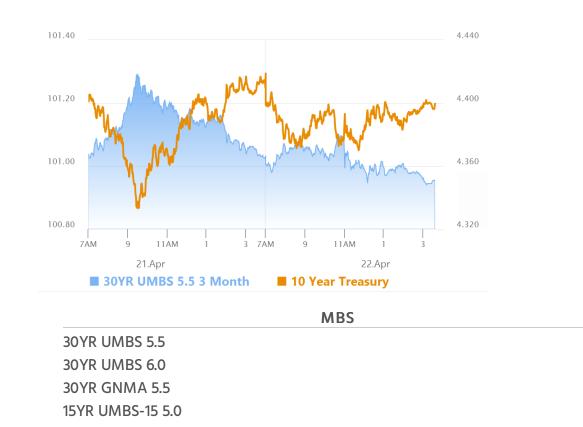

## Broadly Sideways Despite Intraday Volatility

MBS Recap Matthew Graham | 4:36 PM

Shorter term bonds lost ground today while longer term bonds and MBS managed a modest victory. While this isn't really a victory considering the mixed performance, it was better than a sharp stick in the eye. Moreover, MBS were able to outperform--something that is not at all uncommon on the first few days of a Treasury auction week. In the bigger picture, yields are hugging the upper boundary of a trend that would seem fairly boring and only slightly weaker over the past few months after breaking sharply below and above that trend after the tariff announcement drama.

#### Market Movement Recap

09:50 AM Moderately stronger overnight after initial weakness. MBS up 5 ticks (.16) and 10yr down 4.378.

- 01:15 PM Fairly weak 2yr auction. Some additional selling, but still stronger on the day. MBS up 6 ticks (.19) and 10yr down 2.2bps at 4.387
- 03:30 PM Sideways near same levels. MBS up 5 ticks (.16) and 10yr down 1.5bps at 4.395