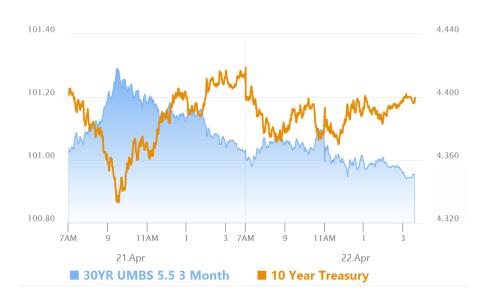

## Broadly Sideways Despite Intraday Volatility

MBS Recap Matthew Graham | 4:36 PM

Shorter term bonds lost ground today while longer term bonds and MBS managed a modest victory. While this isn't really a victory considering the mixed performance, it was better than a sharp stick in the eye. Moreover, MBS were able to outperform--something that is not at all uncommon on the first few days of a Treasury auction week. In the bigger picture, yields are hugging the upper boundary of a trend that would seem fairly boring and only slightly weaker over the past few months after breaking sharply below and above that trend after the tariff announcement drama.

#### Market Movement Recap

09:50 AM Moderately stronger overnight after initial weakness. MBS up 5 ticks (.16) and 10yr down 4.378.

- 01:15 PM Fairly weak 2yr auction. Some additional selling, but still stronger on the day. MBS up 6 ticks (.19) and 10yr down 2.2bps at 4.387
- O3:30 PM Sideways near same levels. MBS up 5 ticks (.16) and 10yr down 1.5bps at 4.395