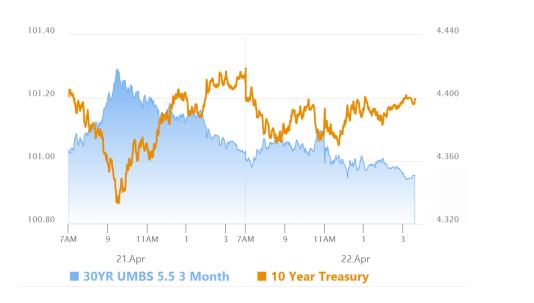

### Broadly Sideways Despite Intraday Volatility

MBS Recap Matthew Graham | 4:36 PM

Shorter term bonds lost ground today while longer term bonds and MBS managed a modest victory. While this isn't really a victory considering the mixed performance, it was better than a sharp stick in the eye. Moreover, MBS were able to outperform--something that is not at all uncommon on the first few days of a Treasury auction week. In the bigger picture, yields are hugging the upper boundary of a trend that would seem fairly boring and only slightly weaker over the past few months after breaking sharply below and above that trend after the tariff announcement drama.

#### Market Movement Recap

- 09:50 AM Moderately stronger overnight after initial weakness. MBS up 5 ticks (.16) and 10yr down 4.378.
- 01:15 PM Fairly weak 2yr auction. Some additional selling, but still stronger on the day. MBS up 6 ticks (.19) and 10yr down 2.2bps at 4.387
- 03:30 PM Sideways near same levels. MBS up 5 ticks (.16) and 10yr down 1.5bps at 4.395