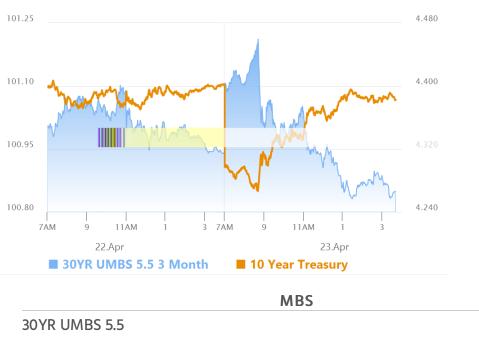

# Bonds Lose Almost All The Gains After Inflation Warnings in The Data

MBS Recap Matthew Graham | 4:41 PM

Bonds started out sharply stronger today after Trump walked back previous comments on Fed Chair Powell. Headlines regarding lower tariffs for China also helped, but they helped stocks more. The good times began unravelling with the 9:45am S&P PMI data. Both manufacturing and services PMIs showed sharp increases in prices. This is one of the first clear examples of tariffs impacting inflation data. Markets were quite willing to trade the data this time (unlike with the recent CPI/PPI releases--probably because those showed lower inflation in a world that feared higher inflation) with bonds ultimately almost fully erasing the AM gains.

## Market Movement Recap

- 10:05 AM Sharply stronger overnight on Trump's reversal on Powell/China. MBS up nearly half a point and 10yr down 9bps at 4.304
- 10:41 AM Losing some ground as bonds react to inflation implications in PMI data. MBS still up 3/8ths, but down a quarter point from highs. 10yr down 5.8bps at 4.338 but up 7bps from lows.
- 03:39 PM More selling, but finding some support. MBS still up an eighth on the day and 10yr down 1.7bps at 4.38