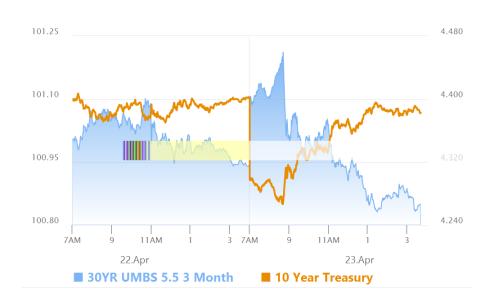

# Bonds Lose Almost All The Gains After Inflation Warnings in The Data

MBS Recap Matthew Graham | 4:41 PM

Bonds started out sharply stronger today after Trump walked back previous comments on Fed Chair Powell. Headlines regarding lower tariffs for China also helped, but they helped stocks more. The good times began unravelling with the 9:45am S&P PMI data. Both manufacturing and services PMIs showed sharp increases in prices. This is one of the first clear examples of tariffs impacting inflation data. Markets were quite willing to trade the data this time (unlike with the recent CPI/PPI releases--probably because those showed lower inflation in a world that feared higher inflation) with bonds ultimately almost fully erasing the AM gains.

#### Market Movement Recap

- 10:05 AM Sharply stronger overnight on Trump's reversal on Powell/China. MBS up nearly half a point and 10yr down 9bps at 4.304
- 10:41 AM Losing some ground as bonds react to inflation implications in PMI data. MBS still up 3/8ths, but down a quarter point from highs. 10yr down 5.8bps at 4.338 but up 7bps from lows.
- 03:39 PM More selling, but finding some support. MBS still up an eighth on the day and 10yr down 1.7bps at 4.38