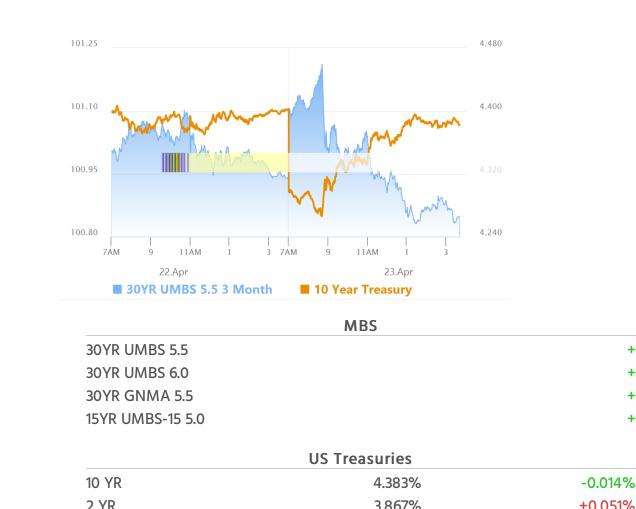

# Bonds Lose Almost All The Gains After Inflation Warnings in The Data

MBS Recap Matthew Graham | 4:41 PM

Bonds started out sharply stronger today after Trump walked back previous comments on Fed Chair Powell. Headlines regarding lower tariffs for China also helped, but they helped stocks more. The good times began unravelling with the 9:45am S&P PMI data. Both manufacturing and services PMIs showed sharp increases in prices. This is one of the first clear examples of tariffs impacting inflation data. Markets were quite willing to trade the data this time (unlike with the recent CPI/PPI releases--probably because those showed lower inflation in a world that feared higher inflation) with bonds ultimately almost fully erasing the AM gains.

#### **Market Movement Recap**

- 10:05 AM Sharply stronger overnight on Trump's reversal on Powell/China. MBS up nearly half a point and 10yr down 9bps at 4.304
- <sup>10:41 AM</sup> Losing some ground as bonds react to inflation implications in PMI data. MBS still up 3/8ths, but down a quarter point from highs. 10yr down 5.8bps at 4.338 but up 7bps from lows.
- 03:39 PM More selling, but finding some support. MBS still up an eighth on the day and 10yr down 1.7bps at 4.38