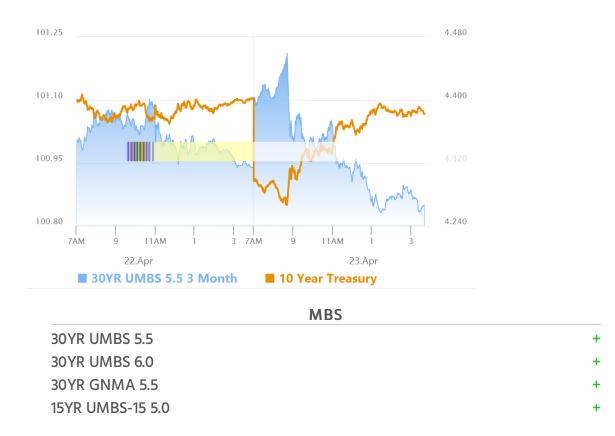

## Bonds Lose Almost All The Gains After Inflation Warnings in The Data

MBS Recap Matthew Graham | 4:41 PM

Bonds started out sharply stronger today after Trump walked back previous comments on Fed Chair Powell. Headlines regarding lower tariffs for China also helped, but they helped stocks more. The good times began unravelling with the 9:45am S&P PMI data. Both manufacturing and services PMIs showed sharp increases in prices. This is one of the first clear examples of tariffs impacting inflation data. Markets were quite willing to trade the data this time (unlike with the recent CPI/PPI releases--probably because those showed lower inflation in a world that feared higher inflation) with bonds ultimately almost fully erasing the AM gains.

#### Market Movement Recap

- 10:05 AM Sharply stronger overnight on Trump's reversal on Powell/China. MBS up nearly half a point and 10yr down 9bps at 4.304
- 10:41 AM Losing some ground as bonds react to inflation implications in PMI data. MBS still up 3/8ths, but down a quarter point from highs. 10yr down 5.8bps at 4.338 but up 7bps from lows.
- 03:39 PM More selling, but finding some support. MBS still up an eighth on the day and 10yr down 1.7bps at 4.38