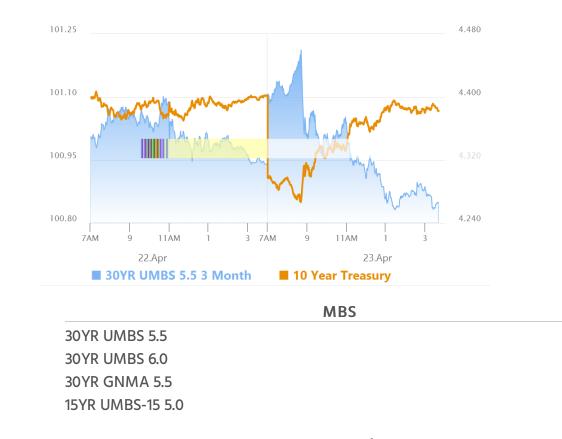

# Bonds Lose Almost All The Gains After Inflation Warnings in The Data

MBS Recap Matthew Graham | 4:41 PM

Bonds started out sharply stronger today after Trump walked back previous comments on Fed Chair Powell. Headlines regarding lower tariffs for China also helped, but they helped stocks more. The good times began unravelling with the 9:45am S&P PMI data. Both manufacturing and services PMIs showed sharp increases in prices. This is one of the first clear examples of tariffs impacting inflation data. Markets were quite willing to trade the data this time (unlike with the recent CPI/PPI releases--probably because those showed lower inflation in a world that feared higher inflation) with bonds ultimately almost fully erasing the AM gains.

#### Alert

10:34 AM MBS Still up Big But Well Off Highs (Hit by PMI Price Data)

Alert

12:17 PM Additional Negative Reprice Risk

#### Market Movement Recap

- 10:05 AM Sharply stronger overnight on Trump's reversal on Powell/China. MBS up nearly half a point and 10yr down 9bps at 4.304
- <sup>10:41 AM</sup> Losing some ground as bonds react to inflation implications in PMI data. MBS still up 3/8ths, but down a quarter point from highs. 10yr down 5.8bps at 4.338 but up 7bps from lows.
- 03:39 PM More selling, but finding some support. MBS still up an eighth on the day and 10yr down 1.7bps at 4.38