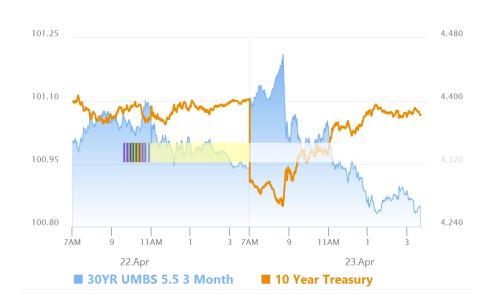

# Bonds Lose Almost All The Gains After Inflation Warnings in The Data

MBS Recap Matthew Graham | 4:41 PM

Bonds started out sharply stronger today after Trump walked back previous comments on Fed Chair Powell. Headlines regarding lower tariffs for China also helped, but they helped stocks more. The good times began unravelling with the 9:45am S&P PMI data. Both manufacturing and services PMIs showed sharp increases in prices. This is one of the first clear examples of tariffs impacting inflation data. Markets were quite willing to trade the data this time (unlike with the recent CPI/PPI releases--probably because those showed lower inflation in a world that feared higher inflation) with bonds ultimately almost fully erasing the AM gains.

#### **Market Movement Recap**

- 10:05 AM Sharply stronger overnight on Trump's reversal on Powell/China. MBS up nearly half a point and 10yr down 9bps at 4.304
- 10:41 AM Losing some ground as bonds react to inflation implications in PMI data. MBS still up 3/8ths, but down a quarter point from highs. 10yr down 5.8bps at 4.338 but up 7bps from lows.
- 03:39 PM More selling, but finding some support. MBS still up an eighth on the day and 10yr down 1.7bps at 4.38