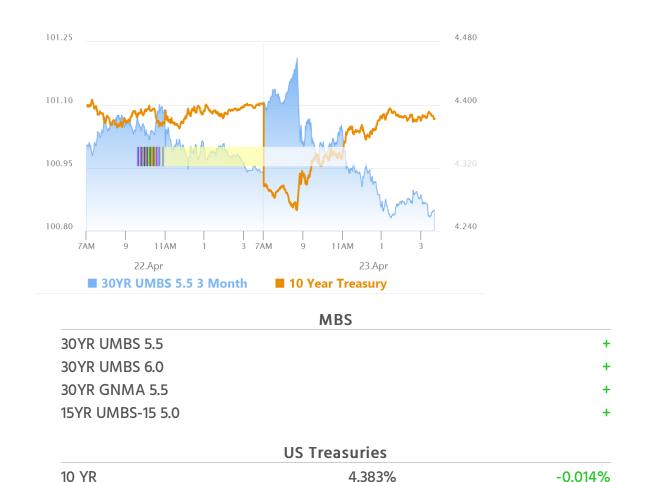

# Bonds Lose Almost All The Gains After Inflation Warnings in The Data

MBS Recap Matthew Graham | 4:41 PM

Bonds started out sharply stronger today after Trump walked back previous comments on Fed Chair Powell. Headlines regarding lower tariffs for China also helped, but they helped stocks more. The good times began unravelling with the 9:45am S&P PMI data. Both manufacturing and services PMIs showed sharp increases in prices. This is one of the first clear examples of tariffs impacting inflation data. Markets were quite willing to trade the data this time (unlike with the recent CPI/PPI releases--probably because those showed lower inflation in a world that feared higher inflation) with bonds ultimately almost fully erasing the AM gains.

#### Market Movement Recap

- 10:05 AM Sharply stronger overnight on Trump's reversal on Powell/China. MBS up nearly half a point and 10yr down 9bps at 4.304
- <sup>10:41 AM</sup> Losing some ground as bonds react to inflation implications in PMI data. MBS still up 3/8ths, but down a quarter point from highs. 10yr down 5.8bps at 4.338 but up 7bps from lows.
- 03:39 PM More selling, but finding some support. MBS still up an eighth on the day and 10yr down 1.7bps at 4.38